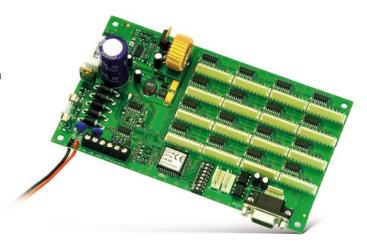

## **SYNOPTIC BOARD**

## CA-64 PTSA

INTEGRA expansion modules are the very important part of SATEL products portfolio. They can be used to expand the functionality of the panels, and to adjust the system to individual needs. Apart from zones and output expansion, they enable additional features such as e.g. access control.

## **FEATURES**

- connecting of up to 128 LEDs for indicating zone/partition state of security system
- RS-232 for communication with **GUARDX** application
- onboard switching mode power supply